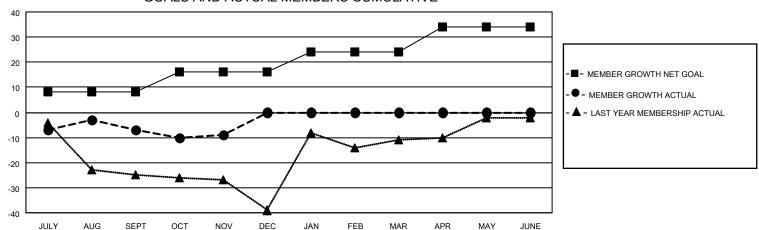

#### GOALS AND ACTUAL MEMBERS CUMULATIVE

| DROPPED CLUBS: 0 |    | 7 CLUBS OF 32 ADDED 1 OR<br>MORE NEW MEMBERS | GENDER DISTRIBUTION                |              |  |
|------------------|----|----------------------------------------------|------------------------------------|--------------|--|
|                  |    | WORL NEW WEWBERG                             | MALE                               | 281 (45.32%) |  |
|                  |    |                                              | FEMALE 339 (54.68%)                |              |  |
| DROPPED MEMBERS  |    |                                              | NON BINARY                         | 0 (0.00%)    |  |
|                  |    |                                              | PREFER NOT TO ANSWER               | 0 (0.00%)    |  |
| DECEASED         | 1  |                                              |                                    | ,            |  |
| CLUB CANCELLED   | 0  | CLICK HERE FOR CUMULATIVE                    | TOTAL FAMILY UNIT MEMBERS          | 68           |  |
| OTHER            | 19 | MEMBERSHIP DATA                              |                                    |              |  |
| TOTAL            | 20 |                                              | FAMILY MEMBERS PAYING HALF DUES 36 |              |  |
|                  |    |                                              |                                    |              |  |